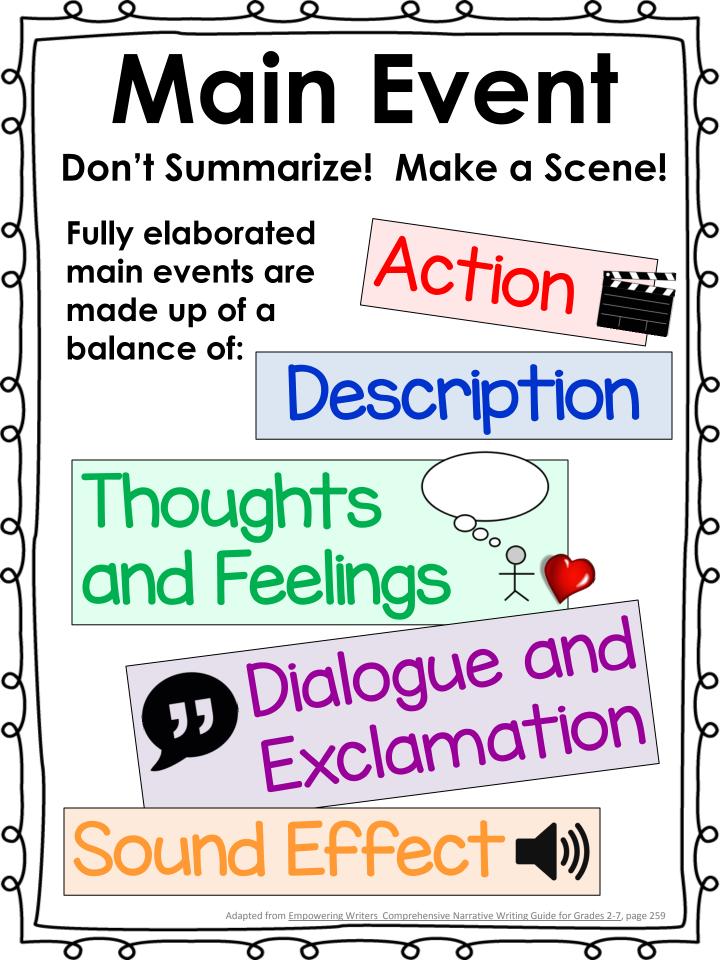

### THE MAIN EVENT

Show action in slow motion, frame by frame, stretch it out! Include description and main character's thoughts and feelings!

> Action leading to SOLUTION of problem or CONCLUSION of adventure.