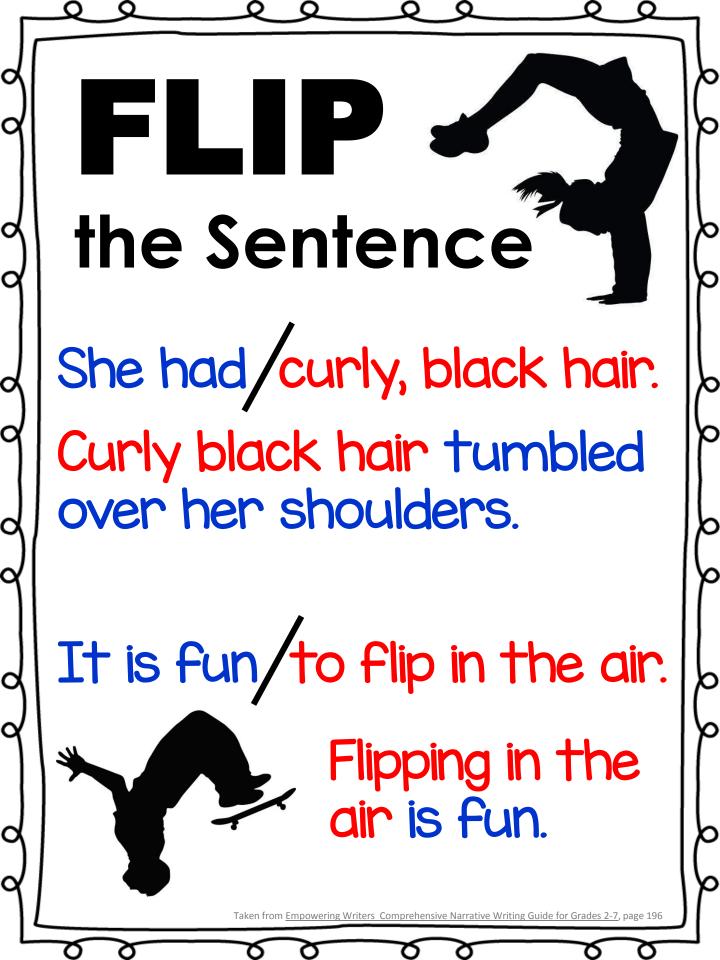

## Narrative Writing Diamond

Entertaining BEGINNING

### ELABORATIVE DETAIL

Story Critical Characters,

Setting, Object

#### SUSPENSE

or anticipation leading to the main event

### THE MAIN EVENT

Show action in slow motion, frame by frame, stretch it out! Include description and main character's thoughts and feelings!

> Action leading to SOLUTION of problem or CONCLUSION of adventure.

#### **EXTENDED ENDING**

Memory, Decision,

Feeling, Wish

## Narrative Summarizing Framework

(Character/Problem Solution and Personal Experience)

(Character) This story is about \_

(Main Event) The problem, adventure, or experience was that \_\_\_\_\_

The problem was solved/adventure, experience concluded when \_\_\_\_\_







ine ind

# Extended Endings

## A Memory: What did you remember most?

С

Feelings: How did you feel about what happened?

# Wish or Hope:

What would you wish or hope?

δ

**Defining Action**: What did you do?

# Decision:

σ

What did you decide?

σ

σ