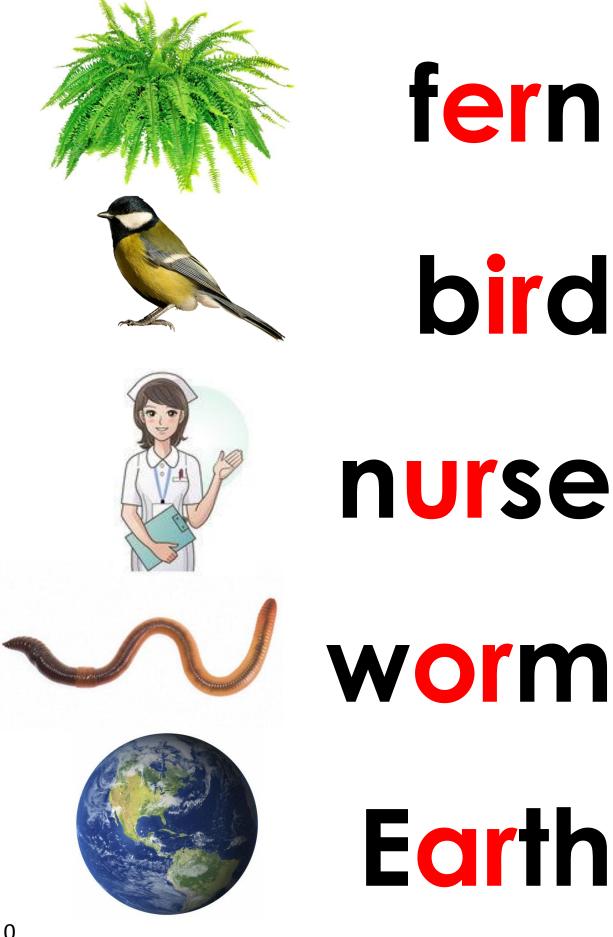

# Spiral Up

Frieze Cards



#### crab



#### chest



#### clock



#### truck



#### stick



#### cube



# bike



rose

Unit 2





# sleigh



braid



steak



hay



#### boat



Crow



hoe



### peach



bee



key



yield





# night

#### shark





#### corn



#### store

four

door

oar





#### chair

bear



mare

cherry



# coin



boy

Unit 12



#### mouse





#### moon



screw

soup



glue







# Saw



### moth



#### ball



#### vault



#### circle



# paddle





# turtle

# Open

air mattress grocery store fire drill sea horse high jump

#### Closed

anybody backyard bluebird wristwatch sunflower

# Hyphenated

merry-go-round forty-five grown-ups well-known time-out

aren't are not
isn't is not
hasn't has not
haven't have not

ľm

am

've

**I** have

7 | |

**Will** 

'd

I had

she's she is, she has

he'd he had, he would

we've we have

we're we are

shouldn't should not couldn't could not wouldn't would not won't will not

# Regular Plurals

Base Word
cake
dog
dragon
puzzle
voice
apple

Word +s cakes dogs dragons puzzles voices apples

# Regular Pl