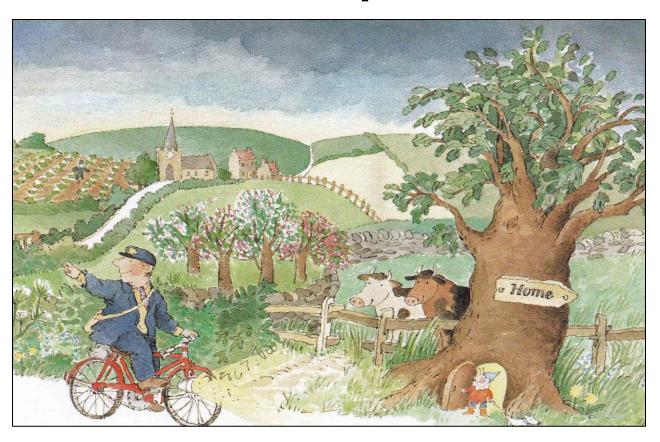

# Where Are Our Friends?

Written by Mrs. Hensley
Illustrated with Google Images

L.K.1.d & e

#### Where is Toad?



He is in the boat.

### Where is the girl?



She is in the train.

### Where is Gloria?



She is in the car.

# Where is George?



He is in the bed.

### Where is Knuffle Bunny?



He is in the washing machine.

### Where is Sal?



She is in the kitchen.

# Where is Ping?



He is in the air.

### Where is Mrs. Mallard?



She is in the nest.

### Where is Max?



He is in the tent.

### Where is Pooh?



He is in the rain.

### Where is the postman?



He is in the country.

## Where is the boy?



He is in the water.

#### Where is Little Bear?



He is in his Mom's lap.