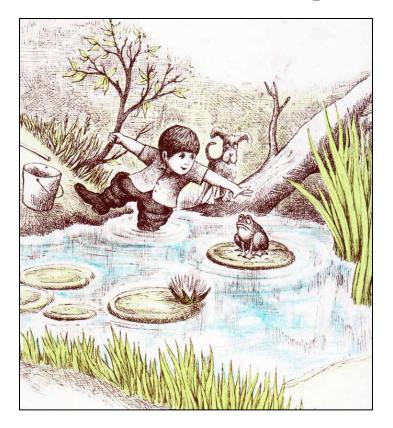

# Where Are Our Friends?

Written by Mrs. Hensley
Illustrated with Google Images

L.K.1.d & e

#### Where is Toad?



He is in the boat.

### Where is the girl?



She is in the train.

### Where is Gloria?



She is in the car.

# Where is George?



He is in the bed.

### Where is Knuffle Bunny?



He is in the washing machine.

### Where is Sal?



She is in the kitchen.

# Where is Ping?



He is in the air.

### Where is Mrs. Mallard?



She is in the nest.

### Where is Max?



He is in the tent.

### Where is Pooh?



He is in the rain.

### Where is the postman?



He is in the country.

## Where is the boy?



He is in the water.

#### Where is Little Bear?



He is in his Mom's lap.