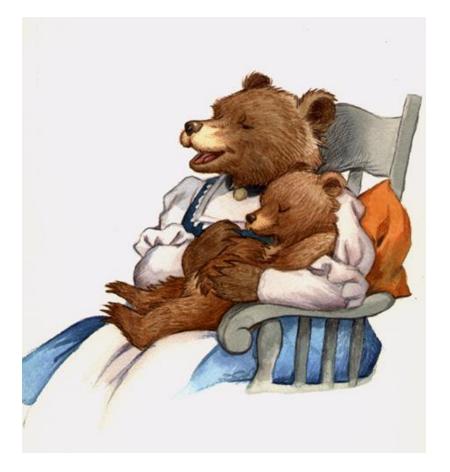

# Where Are Our Friends?

Written by Mrs. Hensley
Illustrated with Google Images

L.K.1.d & e

#### Where is Toad?



He is in the boat.

### Where is the girl?



She is in the train.

### Where is Gloria?



She is in the car.

# Where is George?



He is in the bed.

### Where is Knuffle Bunny?



He is in the washing machine.

### Where is Sal?



She is in the kitchen.

# Where is Ping?



He is in the air.

### Where is Mrs. Mallard?



She is in the nest.

### Where is Max?



He is in the tent.

### Where is Pooh?



He is in the rain.

### Where is the postman?



He is in the country.

## Where is the boy?



He is in the water.

#### Where is Little Bear?



He is in his Mom's lap.