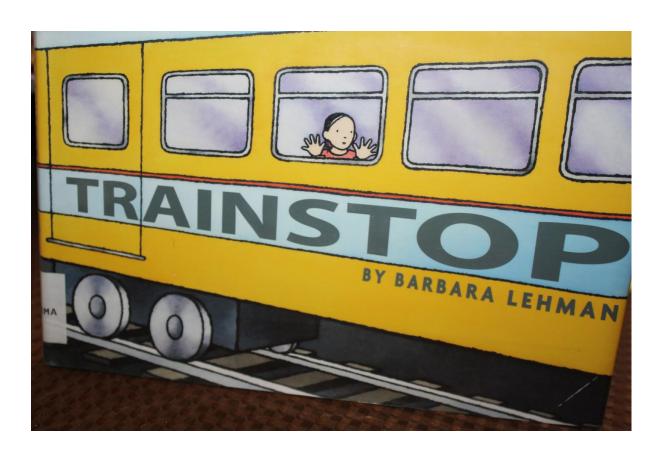

# Where Are Our Friends?

Written by Mrs. Hensley
Illustrated with Google Images

L.K.1.d & e

#### Where is Toad?



He is in the boat.

### Where is the girl?



She is in the train.

### Where is Gloria?



She is in the car.

# Where is George?



He is in the bed.

### Where is Knuffle Bunny?



He is in the washing machine.

### Where is Sal?



She is in the kitchen.

# Where is Ping?



He is in the air.

### Where is Mrs. Mallard?



She is in the nest.

### Where is Max?



He is in the tent.

### Where is Pooh?



He is in the rain.

### Where is the postman?



He is in the country.

## Where is the boy?



He is in the water.

#### Where is Little Bear?



He is in his Mom's lap.