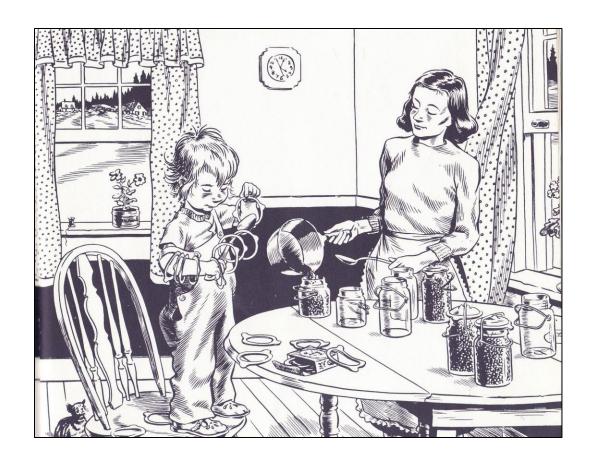

# Where Are Our Friends?

Written by Mrs. Hensley
Illustrated with Google Images

L.K.1.d & e

#### Where is Toad?



He is in the boat.

### Where is the girl?



She is in the train.

### Where is Gloria?



She is in the car.

# Where is George?



He is in the bed.

### Where is Knuffle Bunny?



He is in the washing machine.

### Where is Sal?



She is in the kitchen.

# Where is Ping?



He is in the air.

### Where is Mrs. Mallard?



She is in the nest.

### Where is Max?



He is in the tent.

### Where is Pooh?



He is in the rain.

### Where is the postman?



He is in the country.

## Where is the boy?



He is in the water.

#### Where is Little Bear?



He is in his Mom's lap.