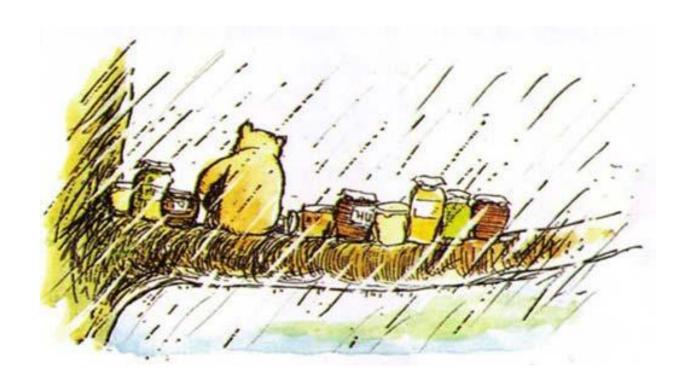

# Where Are Our Friends?

Written by Mrs. Hensley
Illustrated with Google Images

L.K.1.d & e

#### Where is Toad?



He is in the boat.

### Where is the girl?



She is in the train.

### Where is Gloria?



She is in the car.

# Where is George?



He is in the bed.

### Where is Knuffle Bunny?



He is in the washing machine.

### Where is Sal?



She is in the kitchen.

# Where is Ping?



He is in the air.

### Where is Mrs. Mallard?



She is in the nest.

### Where is Max?



He is in the tent.

### Where is Pooh?



He is in the rain.

### Where is the postman?



He is in the country.

## Where is the boy?



He is in the water.

#### Where is Little Bear?



He is in his Mom's lap.