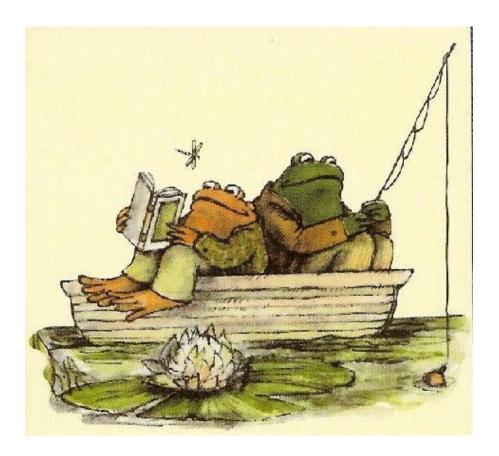

# Where Are Our Friends?

Written by Mrs. Hensley
Illustrated with Google Images

L.K.1.d & e

#### Where is Toad?



He is in the boat.

### Where is the girl?



She is in the train.

### Where is Gloria?



She is in the car.

# Where is George?



He is in the bed.

### Where is Knuffle Bunny?



He is in the washing machine.

### Where is Sal?



She is in the kitchen.

# Where is Ping?



He is in the air.

### Where is Mrs. Mallard?



She is in the nest.

### Where is Max?



He is in the tent.

### Where is Pooh?



He is in the rain.

### Where is the postman?



He is in the country.

## Where is the boy?



He is in the water.

#### Where is Little Bear?



He is in his Mom's lap.