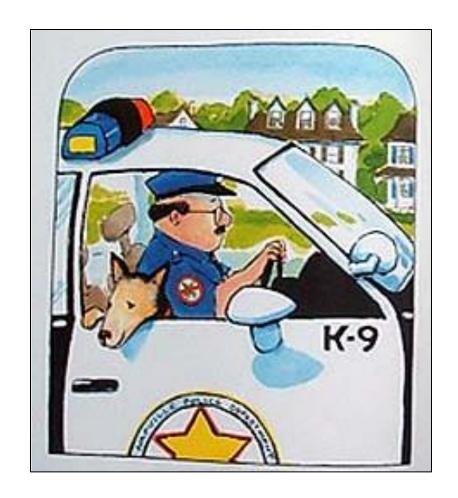

# Where Are Our Friends?

Written by Mrs. Hensley
Illustrated with Google Images

L.K.1.d & e

#### Where is Toad?



He is in the boat.

### Where is the girl?



She is in the train.

### Where is Gloria?



She is in the car.

# Where is George?



He is in the bed.

### Where is Knuffle Bunny?



He is in the washing machine.

### Where is Sal?



She is in the kitchen.

# Where is Ping?



He is in the air.

### Where is Mrs. Mallard?



She is in the nest.

### Where is Max?



He is in the tent.

### Where is Pooh?



He is in the rain.

### Where is the postman?



He is in the country.

## Where is the boy?



He is in the water.

#### Where is Little Bear?



He is in his Mom's lap.