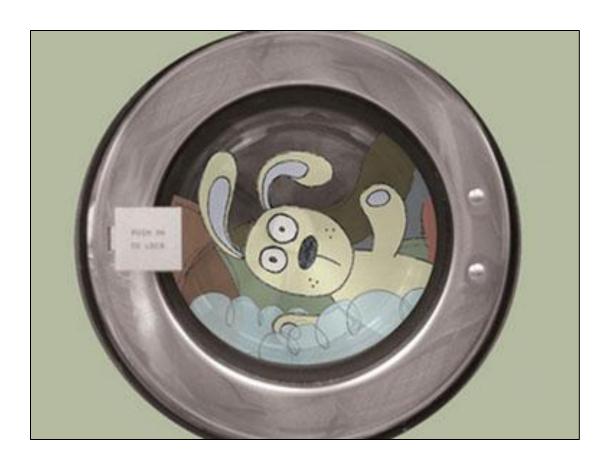

# Where Are Our Friends?

Written by Mrs. Hensley
Illustrated with Google Images

L.K.1.d & e

#### Where is Toad?



He is in the boat.

### Where is the girl?



She is in the train.

### Where is Gloria?



She is in the car.

# Where is George?



He is in the bed.

### Where is Knuffle Bunny?



He is in the washing machine.

### Where is Sal?



She is in the kitchen.

# Where is Ping?



He is in the air.

### Where is Mrs. Mallard?



She is in the nest.

### Where is Max?



He is in the tent.

### Where is Pooh?



He is in the rain.

### Where is the postman?



He is in the country.

## Where is the boy?



He is in the water.

#### Where is Little Bear?



He is in his Mom's lap.