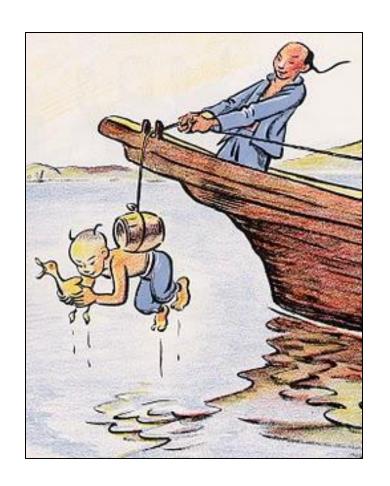

# Where Are Our Friends?

Written by Mrs. Hensley
Illustrated with Google Images

L.K.1.d & e

#### Where is Toad?



He is in the boat.

### Where is the girl?



She is in the train.

### Where is Gloria?



She is in the car.

# Where is George?



He is in the bed.

### Where is Knuffle Bunny?



He is in the washing machine.

### Where is Sal?



She is in the kitchen.

# Where is Ping?



He is in the air.

### Where is Mrs. Mallard?



She is in the nest.

### Where is Max?



He is in the tent.

### Where is Pooh?



He is in the rain.

### Where is the postman?



He is in the country.

## Where is the boy?



He is in the water.

#### Where is Little Bear?



He is in his Mom's lap.