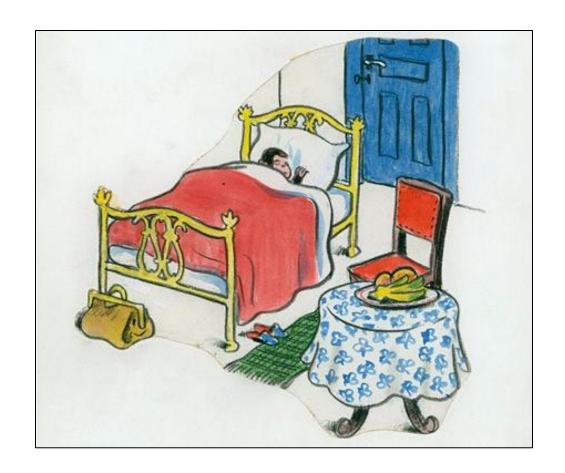

# Where Are Our Friends?

Written by Mrs. Hensley
Illustrated with Google Images

L.K.1.d & e

#### Where is Toad?



He is in the boat.

### Where is the girl?



She is in the train.

### Where is Gloria?



She is in the car.

# Where is George?



He is in the bed.

### Where is Knuffle Bunny?



He is in the washing machine.

### Where is Sal?



She is in the kitchen.

# Where is Ping?



He is in the air.

### Where is Mrs. Mallard?



She is in the nest.

### Where is Max?



He is in the tent.

### Where is Pooh?



He is in the rain.

### Where is the postman?



He is in the country.

## Where is the boy?



He is in the water.

#### Where is Little Bear?



He is in his Mom's lap.