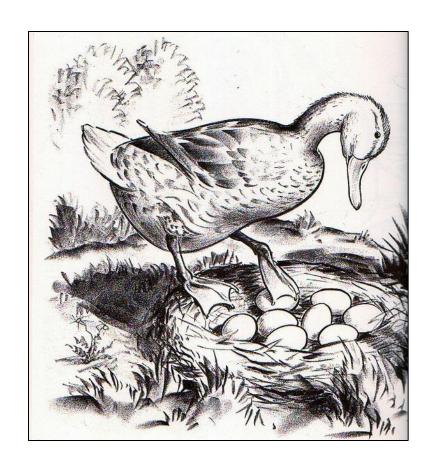

# Where Are Our Friends?

Written by Mrs. Hensley
Illustrated with Google Images

L.K.1.d & e

#### Where is Toad?



He is in the boat.

### Where is the girl?



She is in the train.

### Where is Gloria?



She is in the car.

# Where is George?



He is in the bed.

### Where is Knuffle Bunny?



He is in the washing machine.

### Where is Sal?



She is in the kitchen.

# Where is Ping?



He is in the air.

### Where is Mrs. Mallard?



She is in the nest.

### Where is Max?



He is in the tent.

### Where is Pooh?



He is in the rain.

### Where is the postman?



He is in the country.

## Where is the boy?



He is in the water.

#### Where is Little Bear?



He is in his Mom's lap.