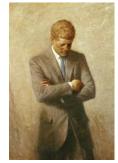

**Gilbert Stuart** George Washington (1796)

Aaron Shikler Oil Portrait of John F. Kennedy (1970)

# 9. Art/Class Discussion: Students compare portraits of presidents, noting modern depictions are different from previous presidential portraits.

SL.3.3. Ask and answer questions about information from a speaker, offering appropriate elaboration and detail.