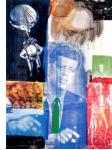

# 9. Art/Class Discussion: Students compare portraits of presidents, noting modern depictions are different from previous presidential portraits.

SL.3.3. Ask and answer questions about information from a speaker, offering appropriate elaboration and detail.

Chuck Close Portrait of Bill Clinton (2005)

Retroactive 1 (1964)