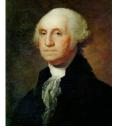

**Gilbert Stuart** George Washington (1796)

Aaron Shikler Oil Portrait of John F. Kennedy (1970)

# 9. Art/Class Discussion: Students compare portraits of presidents, noting modern depictions are different from previous presidential portraits.

SL.3.3. Ask and answer questions about information from a speaker, offering appropriate elaboration and detail.