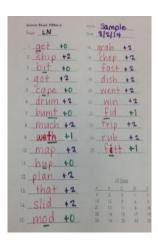

## **Scoring:**

|                  | 1        | I                 | I               |
|------------------|----------|-------------------|-----------------|
| Entire word is   | 2 points | correct word:     | Total number of |
| correct          |          | ju <u>mp</u>      | correct words = |
|                  |          |                   | STAGE SCORE     |
|                  |          | student spelling: |                 |
|                  |          | jump              |                 |
| Only the feature | 1 point  | correct word:     |                 |
| is correct       | -        | ju <u>mp</u>      |                 |
|                  |          | •                 |                 |
|                  |          | student spelling: |                 |
|                  |          | jemp              |                 |
| Incorrect word   | 0 points | correct word:     |                 |
| and incorrect    |          | ju <u>mp</u>      |                 |
| feature          |          |                   |                 |
|                  |          | student spelling: |                 |
|                  |          | מנוד              |                 |
|                  |          | ן אַר ו           |                 |

At the bottom right of each Student Assessment page, circle each number for which the student scored a 1 or 2. Total the number of circled items in each column and write the score at the bottom of the column.

| Α    | В    | С    | D    | E    |
|------|------|------|------|------|
| 4    | (2)  | 3    | 1    | 7    |
| (10) | (12) | 5    | (6)  | (9)  |
| (21) | (13) | 11   | (8)  | (18) |
| (22) | (14) | 15   | (17) | (19) |
| (24) | (16) | (25) | (23) | (20) |
| 5    | 5    | 1    | 4    | 4    |

For Summary Score:

Correct word=2 Correct feature only=1 Incorrect word and feature=0