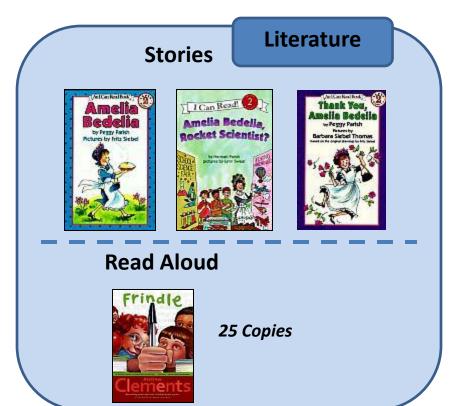

# **New Texts**



1 copy of each title







# 3<sup>rd</sup> Grade Print Resources Unit 5



## **Poems**

"Eating While Reading" Gary Soto
"Catch a Little Rhyme" Eve Merriam
"Barefoot Days" Rachel Field
"The City" Langston Hughes
"Skyscrapers" Rachel Field

## **Poems**

(READ ALOUD)

"I Wandered Lonely as a Cloud" William Wordsworth

"The Grass" Emily Dickinson

"Spring Grass" Carl Sandburg

"The Grass on the Mountain" Paiute American Indian

#### **Informational Text**









#### **Read Aloud**





2 copies of each title

**OR** set of *Blastoff! Readers* (Earth, Jupiter, Mars, Mercury, Neptune, Saturn, The Sun, Uranus and Venus)



















# **Art**